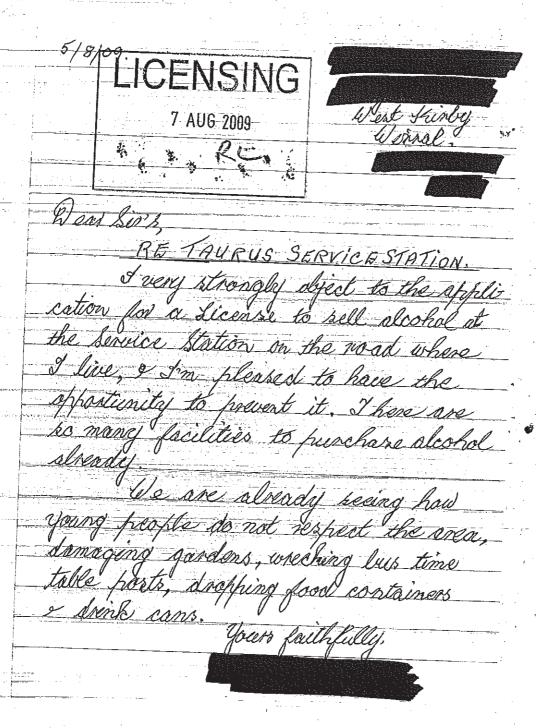

| 63762<br>17%                                       | 63744.                                                          | 83549<br>16%                                     | Fuel & Shop |
| 54%                                  | 372927<br>100%                                     | 510989                                                          | 527346<br>100%                                   |             |

18:- See Figures in Conjunction with Attached indivdual Sites figures

Alcohol Licence. Yet all three exceed 50% usage, of the respective stations, for shop sales. Marked in Green, have a higher Shop Sales % than West Kirby, Marked in Yellow, that does not have an The figures above demonstrate the stations which already have a Alcohol Licence, Brooklands & Beechley



West Kurby 1 4 AUG 2009 Aug 11 2009 I woll to object to the granting of a licence to patrict The pale of alcohol from the petrol Station being exected in Orthodale Rd, West Kirley. The reason Dobject, is test there are des dos neny alcotat sale.
ontlets already the immediate outlets already i vicinity of the petrol station fat too much alcohol induced arti-social behaviour in the area. Youto Omcorel

CENSING West Kirby Wirral. 11th August, 2009. Dear Sir/ Madam, Dam with a to offere the relling of alcohol , on & and Harand Wilcox at the Jaims Sence Station and Donierience store scimently veing Quilt in Omydale Rd, Work Kirry. CH48 4EP. This is Decause 1) Opening Sours, and Docation, near to a would clieb; you've and health centre, and on a route for secondary school, and gimany redoct ju